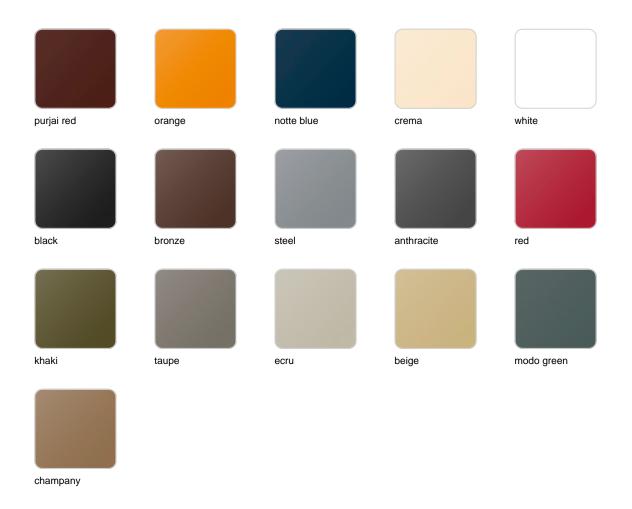

#### BASIC Ref. 54016B

Matt Polyethylene

LACQUERED Ref. 54016F

Lacquered Polyethylene