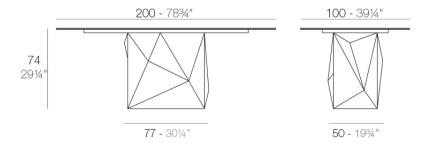

### Description

Made of polyethylene resin by rotational moulding. 100% Recyclable. Item suitable for indoor and outdoor use. Available in different finishes.

Weight: 100.15 Kg

FAZ Mesa 200 x 100 FAZ Dinning Table 7834" x 3914"