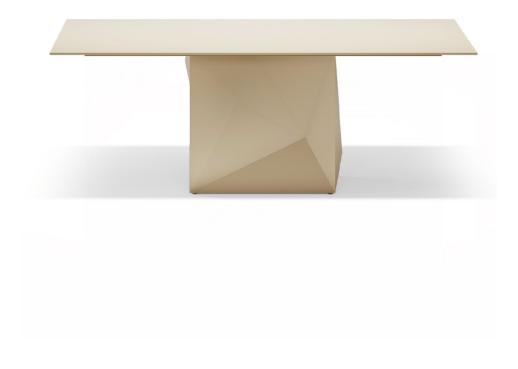

## Faz table 200x100x72

by Ramón Esteve

A commitment to minimalist aesthetics, Faz is a sleek and contemporary ensemble of outdoor furniture and planters designed by <u>Ramón Esteve</u> for <u>Vondom</u>. Esteve's creative vision for Faz transcends mere functionality and aims to integrate and harmonize with different spaces, be they residential or expansive installations. Through a deliberate selection of materials and the strategic incorporation of lighting elements, Esteve has created an atmosphere that exudes serenity, timelessness and an universality. His ability to blend form and function creates an immersive experience where the boundaries between indoors and outdoors are blurred, leaving behind only an impression of cohesive elegance. In short, he is the mastermind behind Faz's ambience.

### Description

Made of polyethylene resin by rotational moulding. 100% Recyclable. Item suitable for indoor and outdoor use. Available in different finishes.

Weight: 100.15 Kg

FAZ Mesa 200 x 100 FAZ Dinning Table 7834" x 3914"