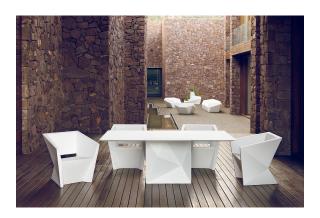

**RGBW LED DMX BATTERY** 



Ref. 54016DY



Unit with internal lighting with RGBW LED technology and remote control unit for switching colors. Also controlLED by DMX-1024 (wireless), enabling communication between one or more products simultaneously via the DMX transmitter (not included). There are two options to choose from: Professional XLR DMX and Home WIFI DMX. (Remote control included).

#### tabletops

**HPL** 

Ref. VVAR02176



black(black edge)





HPL black edge

Solid Core

Ref. VVAR02176B



british gray



yule gray



notte blue



traffic gray



white (white edge)



crema



castoro fiber



piombo gray



yule brown



cacao



pulpis gray



modo green



gioia bianco



kandia black



purjai red

#### Solid Core wood Ref. VVAR02176B



oak1



oak2

## **Ambients**