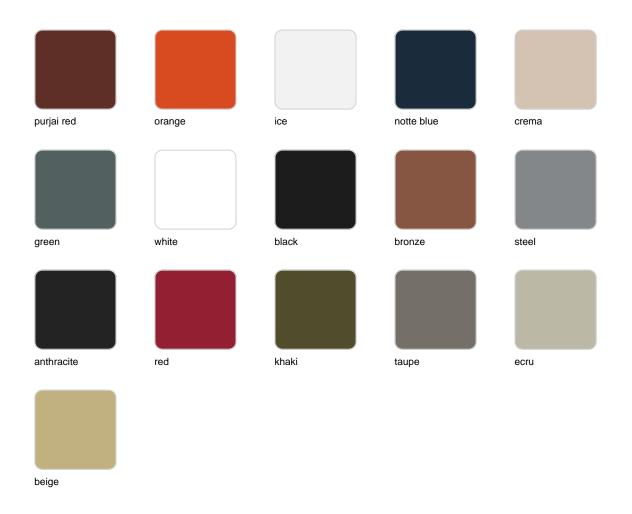

#### BASIC Ref. 54016B

Matt Polyethylene

LACQUERED Ref. 54016F

Lacquered Polyethylene