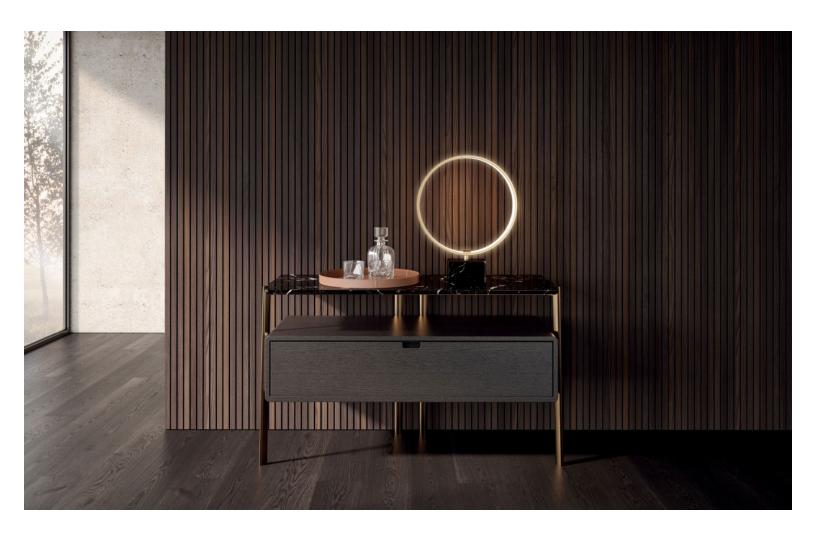

# EROS

The Eros night group, consisting of a chest of drawers and bedside table, is characterized by the sophisticated dialogue between the different materials that compose it: metal, marble, wood. The bronze painted metal oval diameter structure supports a precious marble support surface through a sophisticated recess inside which it is inserted.

The container in black-stained oak is suspended between the top and the floor, making it light and ethereal.

#### TECHNICAL FEATURES

Night group available in two elements: chest of drawers and nightstand.

**Structure:** metal varnished bronze. **Drawers:** oak black matt lacquered.

Top: marble th. 20 mm.