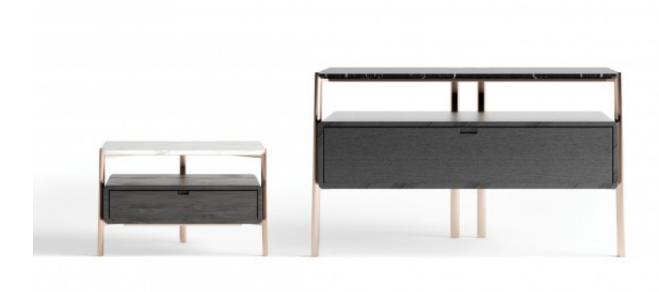

# EROS

The Eros night group, consisting of a chest of drawers and bedside table, is characterized by the sophisticated dialogue between the different materials that compose it: metal, marble, wood. The bronze painted metal oval diameter structure supports a precious marble support surface through a sophisticated recess inside which it is inserted.

The container in black-stained oak is suspended between the top and the floor, making it light and ethereal.

#### TECHNICAL FEATURES

Night group available in two elements: chest of drawers and nightstand.

**Structure:** metal varnished bronze. **Drawers:** oak black matt lacquered.

Top: marble th. 20 mm.

#### Chest of drawers