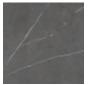

# EROS

The Eros night group, consisting of a chest of drawers and bedside table, is characterized by the sophisticated dialogue between the different materials that compose it: metal, marble, wood. The bronze painted metal oval diameter structure supports a precious marble support surface through a sophisticated recess inside which it is inserted.

#### **MARBLES**

BC Bianco Carrara natural matt

CA Calacatta Oro natural matt

EM Emperador natural matt

TV Travertino natural matt

BA Basaltite natural matt

IG Invisible Grey natural matt

GT Grey M Stone M natural n glossy g

MR Marquinia natural glossy

RL Rosso Lepanto natural glossy

OR Orobico natural glossy

SR Sahara Noir glossy polyester