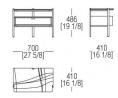

ion for the Miss Sixty concept, led the studio work in the retail branch with different and prestigious brands in the retail and hospitality branches, from the concept development to the project management.



### TOP FINISHINGS

#### **MARBLES**



BC Bianco Carrara natural matt



CA Calacatta Oro natural matt



EM Emperador natural matt



TV Travertino natural matt



BA Basaltite natural matt



IG Invisible Grey natural matt



GT Grey M Stone M natural n glossy g



MR Marquinia natural glossy



RL Rosso Lepanto natural glossy



OR Orobico natural glossy



SR Sahara Noir glossy polyester

# DRAWER FINISHINGS

### MATT VENEERS



51 Black oak

# METAL BASE FINISHINGS

### MATT METALS



528 Varnished Bronze

# DIMENSIONS

#### Night table W. 500 mm



#### Night table W. 700 mm



#### Chest of drawers



### MisuraEmme