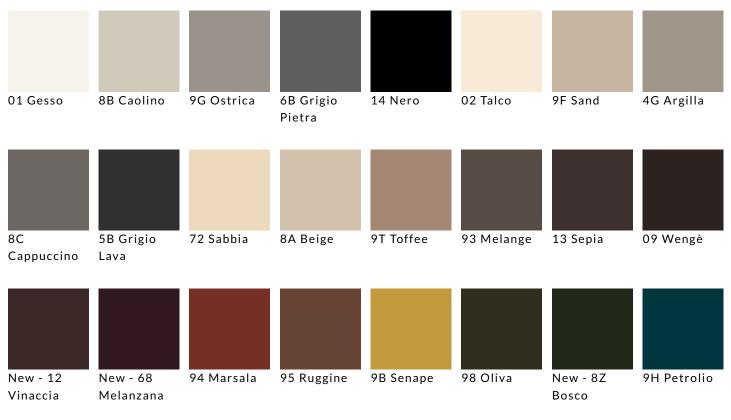

## FINISHINGS

### MATT LACQUERED

notte

#### HIGH GLOSS LACQUERED

Vinaccia

Melanzana

Bosco

New - L41 Blu notte