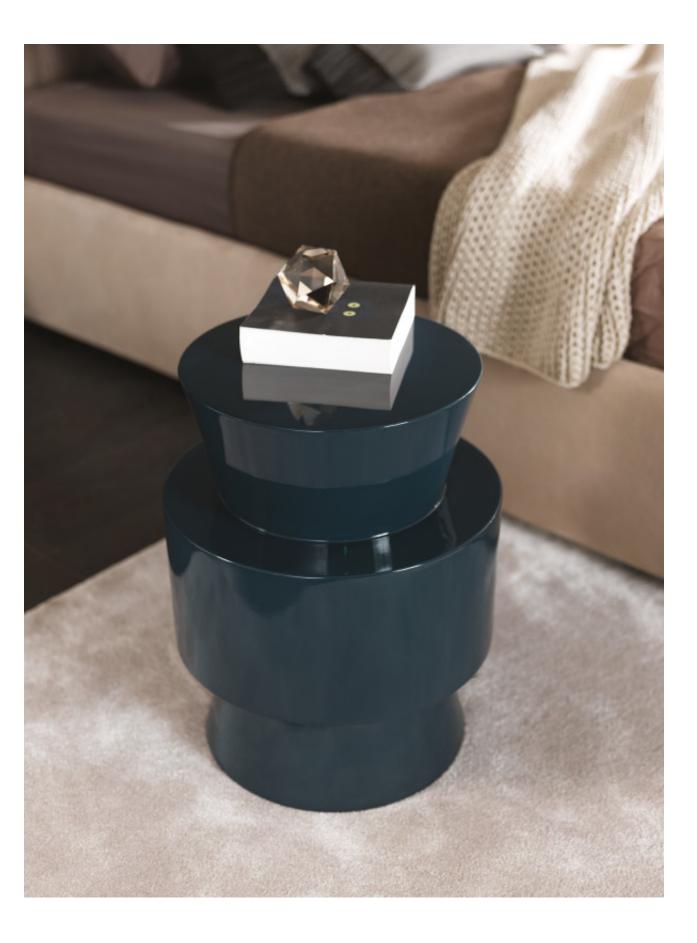

### MOAI riccardo gussoni

This stunning solid lime wood piece – in its distressed bronze finished – instantly dominates any space, with the ingenious combination of the various elements bringing a real sense of dynamism to the item. There is a clear cultural reference to the monolithic statues of Easter Island – part reverential fear, part timeless beauty. The centre of distinctive hourglass structure is cut through by a cylinder, boosting the amount of usable space.

#### TECHNICAL DESCRIPTION

*Coffee table in solid lime wood lacquered. Availabe in finish antiqued bronze, matt lacquer, glossy lacquer.* 

## DIMENSIONS

Small table

MisuraEmme