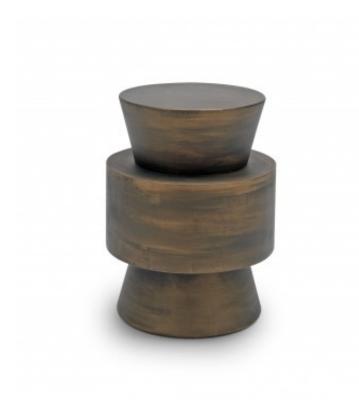

### MOAI riccardo gussoni

This stunning solid lime wood piece – in its distressed bronze finished – instantly dominates any space, with the ingenious combination of the various elements bringing a real sense of dynamism to the item. There is a clear cultural reference to the monolithic statues of Easter Island – part reverential fear, part timeless beauty. The centre of distinctive hourglass structure is cut through by a cylinder, boosting the amount of usable space.

#### TECHNICAL DESCRIPTION

*Coffee table in solid lime wood lacquered. Availabe in finish antiqued bronze, matt lacquer, glossy lacquer.* 